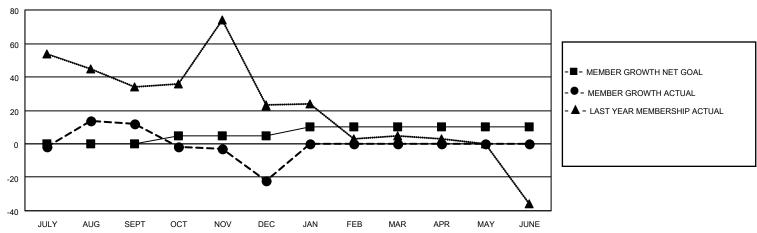

### GOALS AND ACTUAL MEMBERS CUMULATIVE

MAY

JUNE

| DROPPED CLUBS: 2 |    | 14 CLUBS OF 63 ADDED 1 OR<br>MORE NEW MEMBERS | GENDER DISTRIBUTION                 |              |  |
|------------------|----|-----------------------------------------------|-------------------------------------|--------------|--|
|                  |    | WORL NEW WEWBERS                              | MALE                                | 922 (64.39%) |  |
|                  |    |                                               | FEMALE                              | 510 (35.61%) |  |
| DROPPED MEMBERS  |    |                                               | NON BINARY                          | 0 (0.00%)    |  |
|                  |    |                                               | PREFER NOT TO ANSWER                | 0 (0.00%)    |  |
| DECEASED         | 9  |                                               |                                     | ,            |  |
| CLUB CANCELLED   | 23 | CLICK HERE FOR CUMULATIVE                     | TOTAL FAMILY UNIT MEMBERS           | 3 223        |  |
| OTHER            | 53 | MEMBERSHIP DATA                               |                                     |              |  |
| TOTAL            | 85 |                                               | FAMILY MEMBERS PAYING HALF DUES 116 |              |  |
|                  |    |                                               |                                     |              |  |

0

JULY

AUG

SEPT

Results as of: 12/31/2021